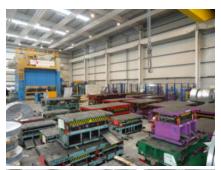

## Processes and technologies

Assembly

Joining processes

Metal shaping

Other technologies

Surface treatments and finishes

Rubí Automotive Galicia's factory has the following processes and production means: 2 progressive press lines (one of  $400-800\,t$  and the other one of  $1,000-2,000\,t$ ) for aluminium and normal/high elastic limit steel stamping; 2D and 3D laser cutting; MIG-MAG and resistance welding in robotic and automated facilities; finishing and control operations; roll forming; logistic services.