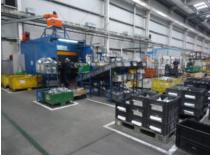

## Processes and technologies

Assembly

Joining processes

Metal shaping

Other technologies

Surface treatments and finishes

Rubí Automotive Galicia's factory has the following processes and production means: 2 progressive press lines (one of  $400-800\,t$  and the other one of  $1,000-2,000\,t$ ) for aluminium and normal/high elastic limit steel stamping; 2D and 3D laser cutting; MIG-MAG and resistance welding in robotic and automated facilities; finishing and control operations; roll forming; logistic services.